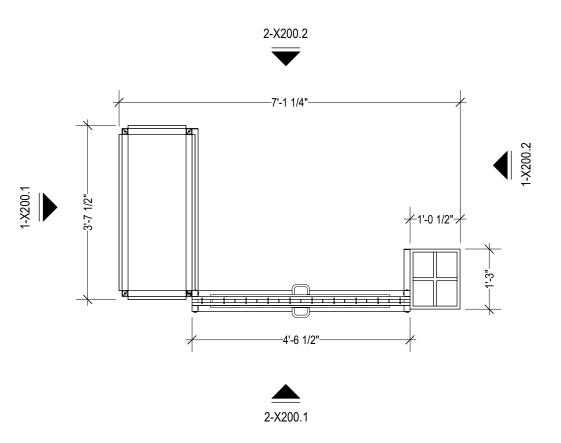

ISSUE DATE April 2021

REVISION DATE

PROJECT PHASE
95% Detail Design

TITLE

Plinko - Overview

DRAWING NUMBER

X100.0

Connect Four Grouping - Plan View
Scale: 1/2" = 1'-0"