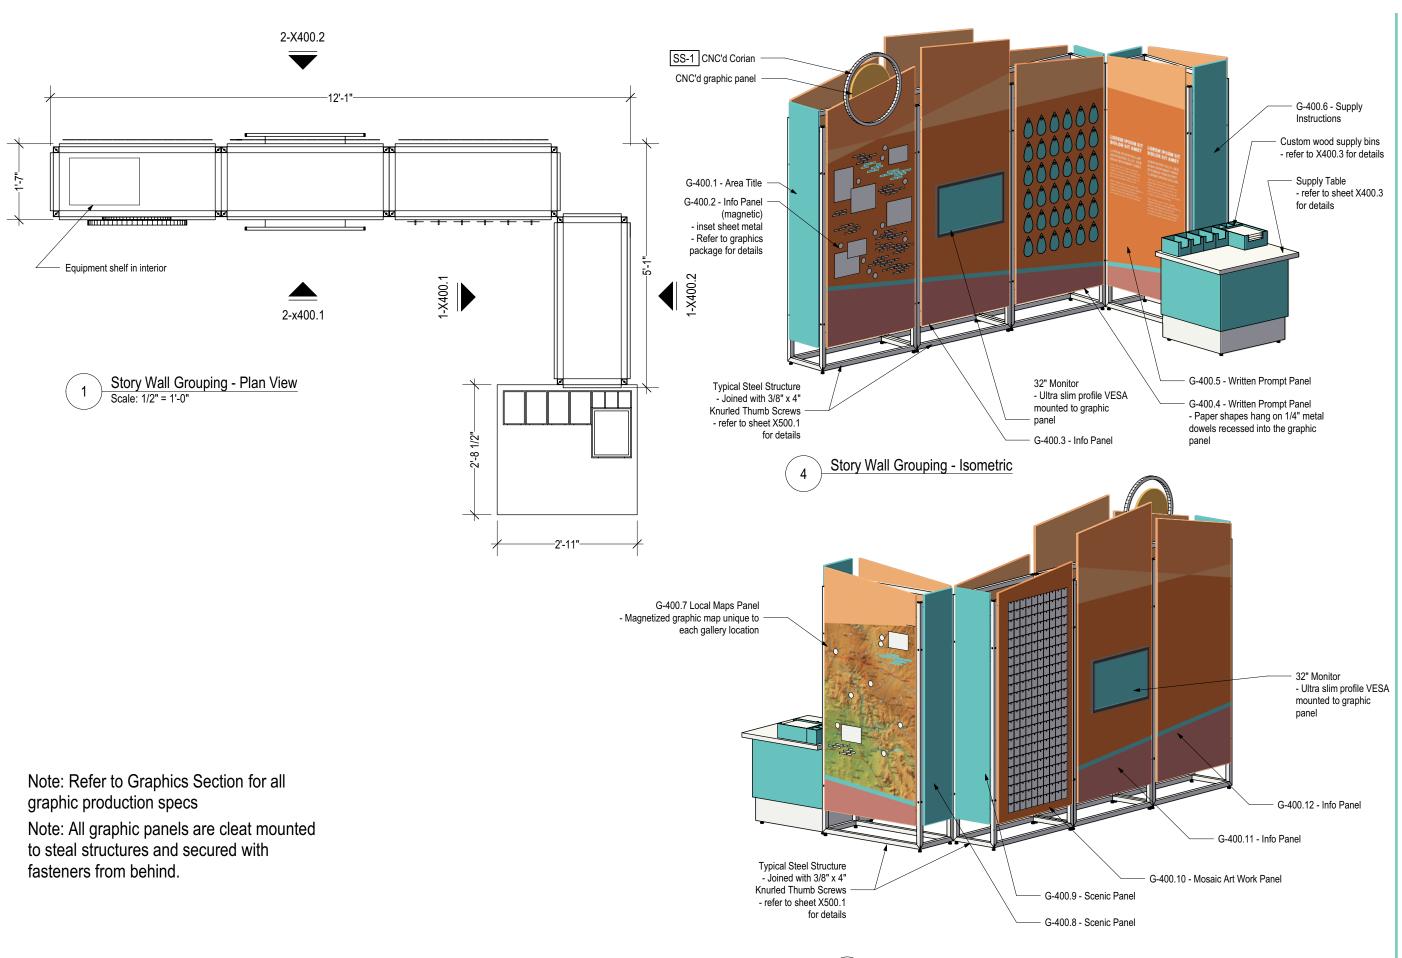

ISSUE DATE
April 2021

REVISION DATE

PROJECT PHASE
95% Detail Design

TITLE

Story Wall - Overview

X400.0

Story Wall Grouping - Isometric