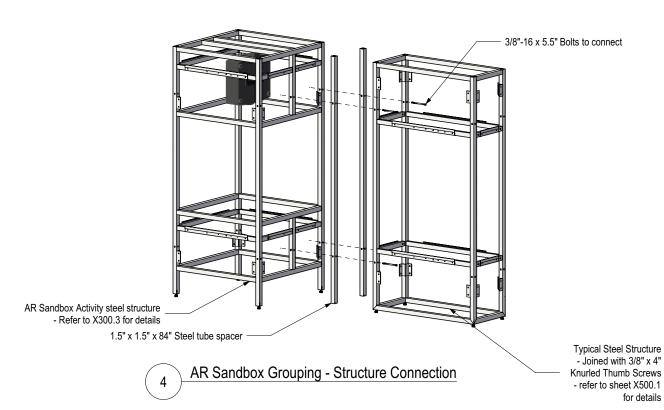

G-300.4 - Infill Panel

AR Sandbox Activity
- Refer to X300.2 for details

Typical Steel Structure
- Joined with 3/8" x 4"
Knurled Thumb Screws
- refer to sheet X500.1
for details

CIRES

WE ARE WATER

roto

Addre