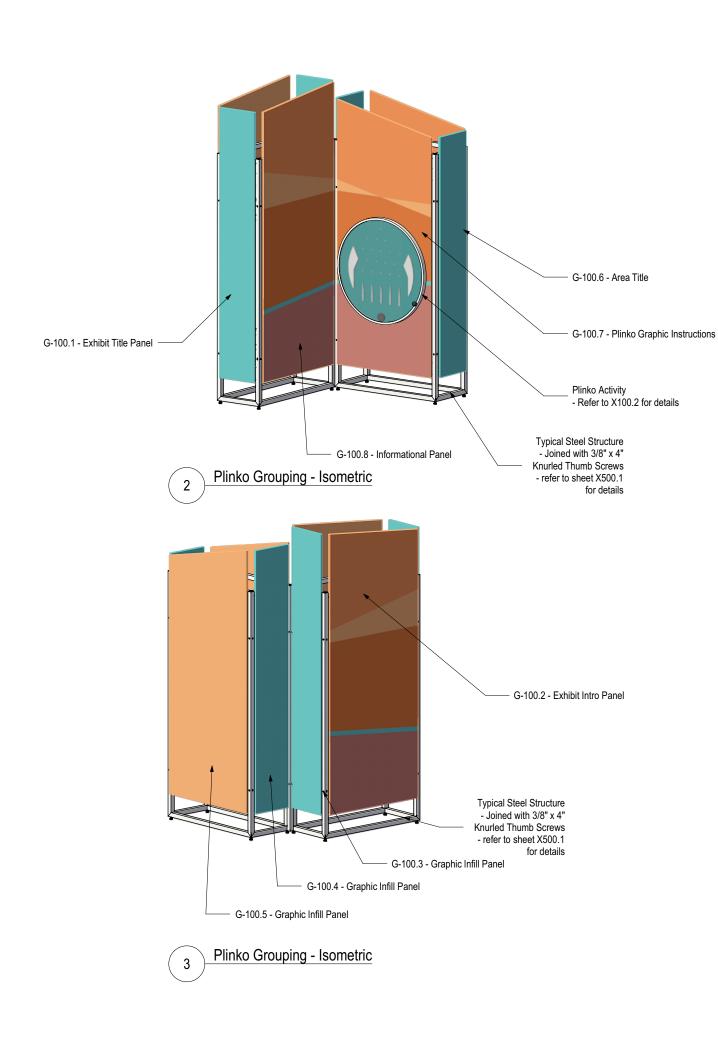

ISSUE DATE April 2021

REVISION DATE

PROJECT PHASE
95% Detail Design

TITLE

Plinko - Overview

DRAWING NUMBER

X100.0

Connect Four Grouping - Plan View
Scale: 1/2" = 1'-0"