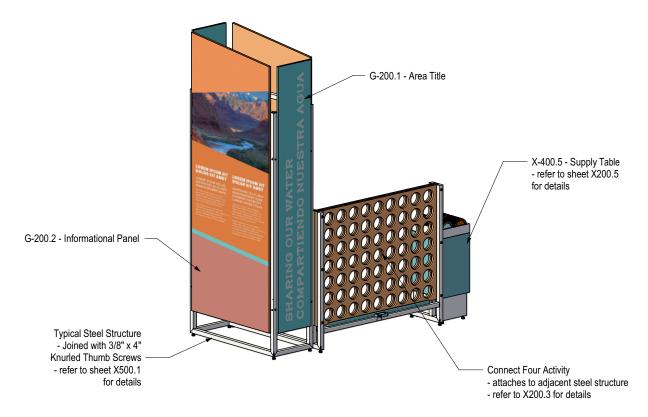

These drawings are solely for expressing visual design intent and are not to be used for actual fabrication.

ISSUE DATE
April 2021

REVISION DATE

PROJECT PHASE
95% Detail Design

TITLE

Connect 4 - Overview

DRAWING NUMBER

X200.0

1 AR Sandbox Grouping - Plan View
Scale: 1/2" = 1'-0"

Note: Refer to Graphics Section for all graphic production specs Note: All graphic panels are cleat mounted to steal structures and secured with fasteners from behind.

G-300.4 - Infill Panel

AR Sandbox Activity
- Refer to X300.2 for details

Typical Steel Structure
- Joined with 3/8" x 4"
Knurled Thumb Screws
- refer to sheet X500.1
for details

CIRES

WE ARE WATER

roto

Addre