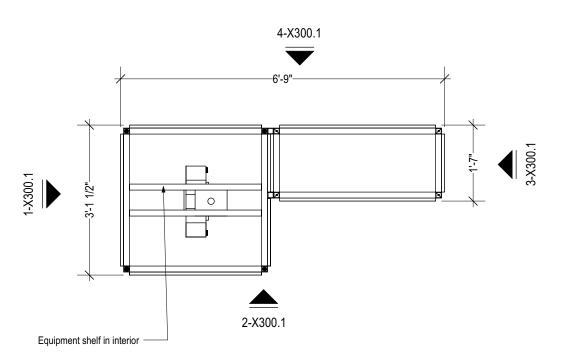

X200.0

1 AR Sandbox Grouping - Plan View
Scale: 1/2" = 1'-0"

Note: Refer to Graphics Section for all graphic production specs Note: All graphic panels are cleat mounted to steal structures and secured with fasteners from behind.

G-300.4 - Infill Panel

AR Sandbox Activity
- Refer to X300.2 for details

Typical Steel Structure
- Joined with 3/8" x 4"
Knurled Thumb Screws
- refer to sheet X500.1
for details

CIRES

WE ARE WATER

roto

Addre