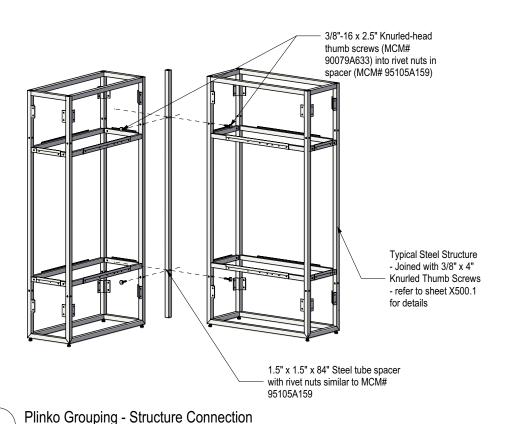

ISSUE DATE April 2021

REVISION DATE

PROJECT PHASE
95% Detail Design

TITLE

Plinko - Overview

DRAWING NUMBER

X100.0

Connect Four Grouping - Plan View
Scale: 1/2" = 1'-0"