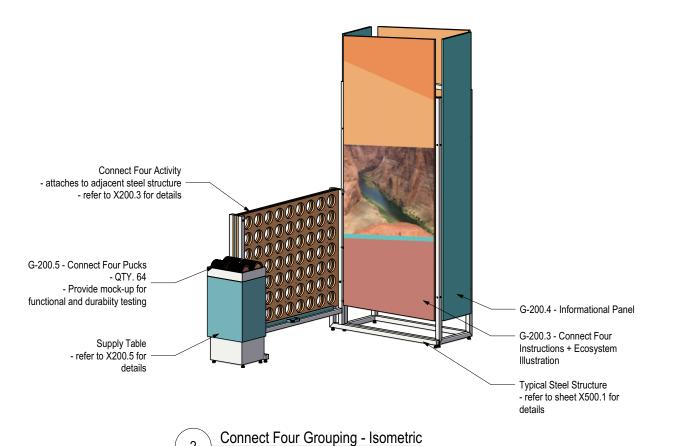

Connect Four Grouping - Isometric

CIRES

WE ARE WATER

Address

7001 Discovery Boulevard Dublin, Ohio 43017 United States

Telephone +1 614 760 8690

Website roto.com

Confidential © 2020 Roto