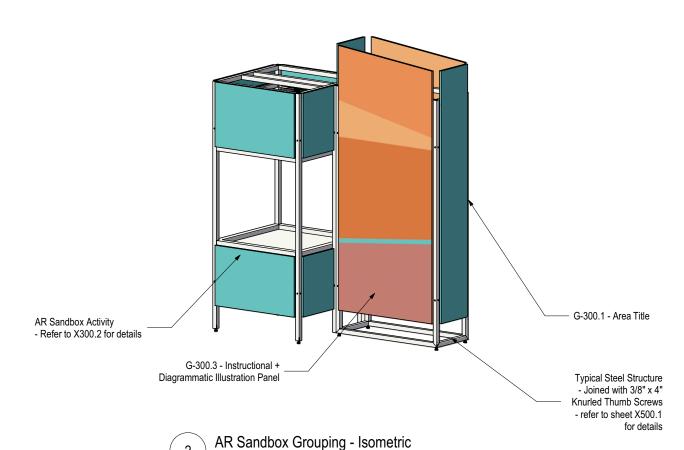

G-300.4 - Infill Panel

AR Sandbox Activity
- Refer to X300.2 for details

Typical Steel Structure
- Joined with 3/8" x 4"
Knurled Thumb Screws
- refer to sheet X500.1
for details

CIRES

WE ARE WATER

roto

Addre

ISSUE DATE
April 2021

REVISION DATE

PROJECT PHASE
95% Detail Design

TITLE

AR Sandbox - Overview

DRAWING NUMBER

X300.0

WE ARE WATER