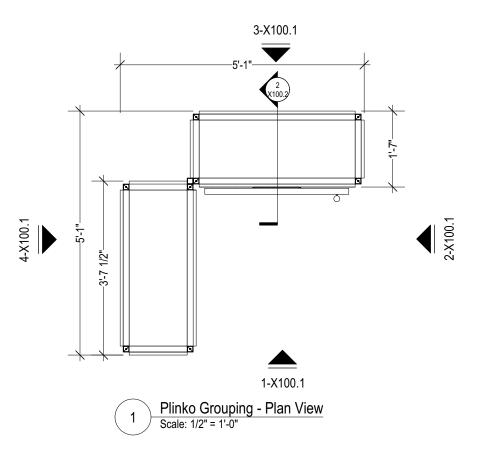

ISSUE DATE April 2021

REVISION DATE

PROJECT PHASE
95% Detail Design

TITLE

Plinko - Overview

DRAWING NUMBER

X100.0

Connect Four Grouping - Plan View
Scale: 1/2" = 1'-0"