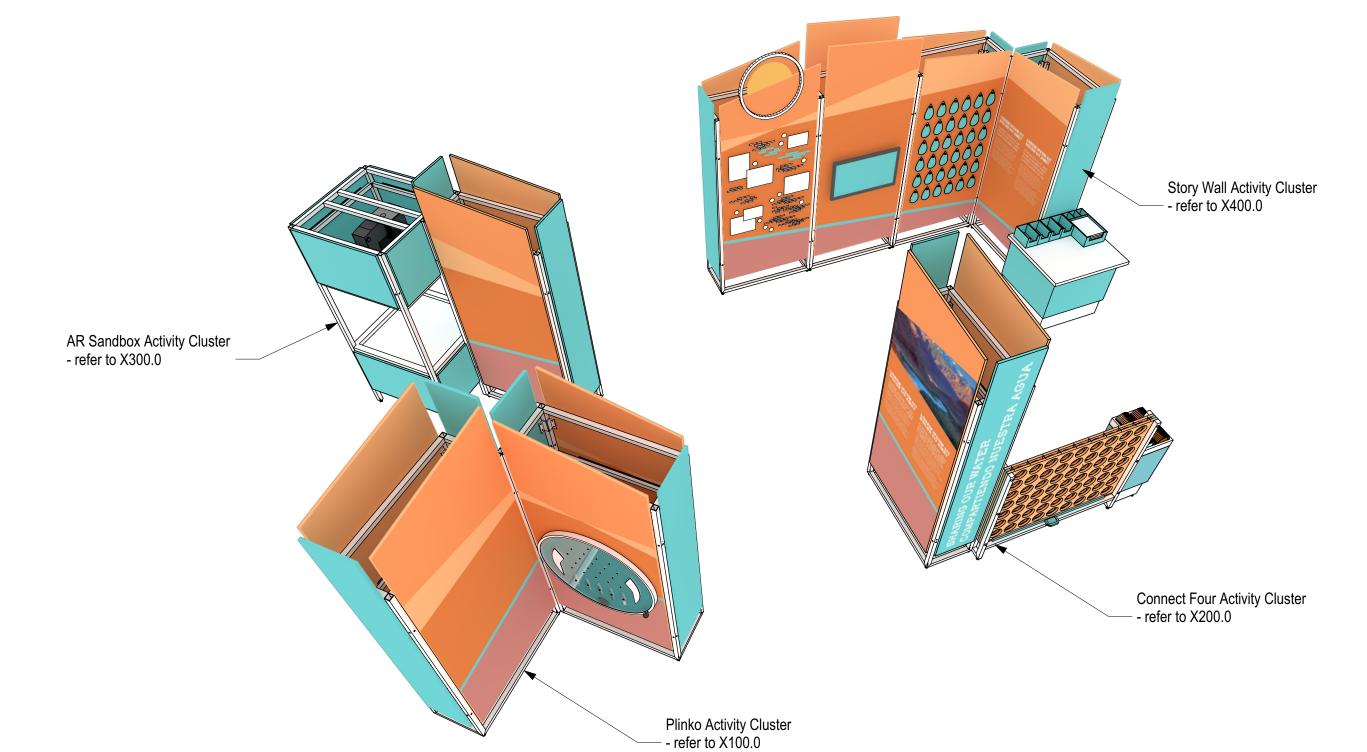

ISSUE DATE April 2021

REVISION DATE

PROJECT PHASE 95% Detail Design

TITLE Exhibit Overview

DRAWING NUMBER

X000.0

Note: Refer to Graphics Section for all graphic production specs Note: All graphic panels are cleat mounted to steal structures and secured with fasteners from behind.