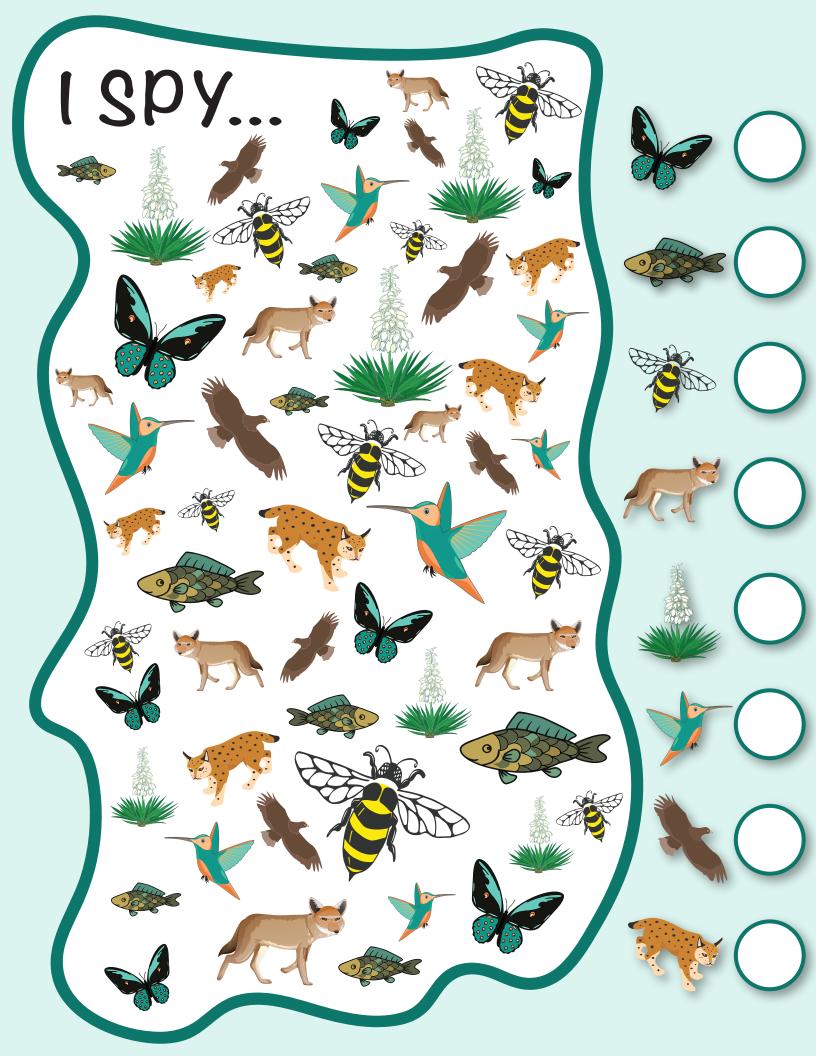

## COLORING & ACTIVITY BOOK

http://wearewater.colorado.edu Brought to you in partnership with your local library











## Pollinator Word Search

Ν Х W В K Μ Ρ Ζ U L Т F Ζ Ω Н S V Н F D Ο D Q Ε G Ρ F Ε R G U В J Ε W F W W Т F V Η D В U W R S E S Ε U Κ U F Т В W K Y Α Ο Μ V J Q Q L Ε S Α F Ζ G С Y Η L L U L G G Μ Μ 0 Q Т L Q Q D R S U W Н G Ο Ε F K S Q F Х J G L V D 1 Х Y J L Η G U U Η Ο Α Ζ R V Т Ρ Ν J Κ L Ε Ν Μ L G Α 0 Q В G Ν Х D Ε G R S Т Ν GW G Κ G Ε Ρ Х С Ρ U Т D Ε Ε С J Y С S F В Ρ В Ζ D Κ N U I Н В W Ο Κ L Y Μ Ν Х Ζ В T Т D Α Η F T L Κ Q Ρ L Н S С Т Ε Μ Т S Ε Ν Κ В Α G D Ζ R Ο В D R Η Q Т G С Ε J L F Ο Ζ Ρ S D Х Т U Y В Т U D Т L Κ Q Ν Ε D Т L Х R Ο S Ε Е В R R Y Т Q Ο R 0 F Ε U F В Α Ρ Х С Ν L Α R S J S Α С Т Ε R Ρ L L Ν Α D R Ο Ο Α Ι Т Т Ν S G Ρ S G Y G Κ Т J Y I R Т L Μ D W L U J T S Ρ Μ R G Η V Ο Q Ρ U L G Y R С S Α Y V Κ L Q Ο Ν Ρ Ζ Ζ S Α L W Н R Н Α Н D Μ Т С V Ο Μ Κ Х L Y W S Μ J Η J S E